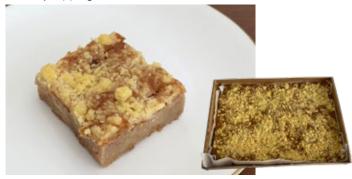

#### **Peach Crumble Tea Cake**

A moist and tender tea cake loaded with juicy peaches and a crunchy topping.

2.1kg Per Tray

4 Trays Per Box 30 x 40cm

9 Months Frozen Shelf Life

10 Days Refrigerated Life