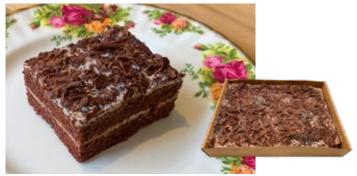

#### **Triple Chocolate Brownie**

A chewy chocolate base covered in smooth dark chocolate ganache and filled with white chocolate bits.

2.15kg Per Tray

4 Trays Per Box

∑ 30 x 40cm

9 Months Frozen Shelf Life