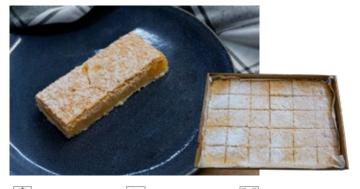

#### **Caramel Slice Tray Cake**

Hand pressed biscuit base layered with a sweet caramel filling finished with dark chocolate.

2.5kg Per Tray

4 Trays Per Box

∑ 30 x 40cm

9 Months Frozen Shelf Life

14 Days Refrigerated Life