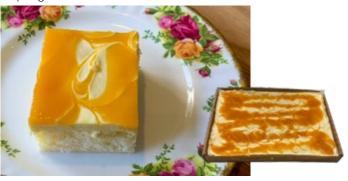

#### Mango Cheesecake – Sponge Base

Creamy Mango cheesecake, mango swirl sauce on a sponge base.

2kg Per Tray

4 Trays Per Box 30 x 40cm

9 Months Frozen Shelf Life

3 Days Refrigerated Life