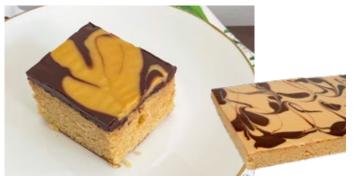

#### **Caramel Slice Tray Cake**

Hand pressed biscuit base layered with a sweet caramel filling finished with dark chocolate.

2.5kg Per Tray

4 Trays Per Box

∑ 30 x 40cm

9 Months Frozen Shelf Life

14 Days Refrigerated Life