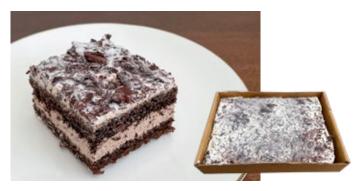

#### **Mud Slice**

An indulgent moist chocolate cake, covered in rich chocolate ganache. Very popular.

2.1kg Per Tray

4 Trays Per Box

∑ 30 x 40cm

9 Months Frozen Shelf Life

10 Days Refrigerated Life