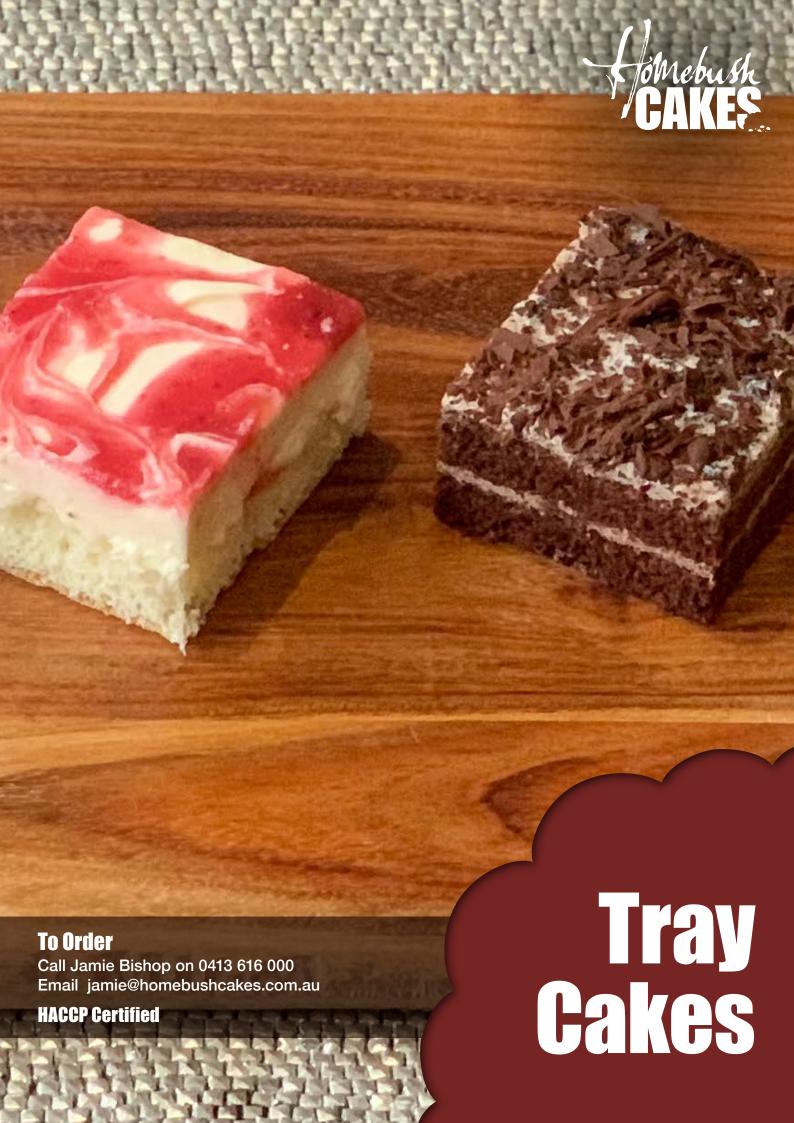

#### **Carrot Tray Cake**

A moist cake, with fresh grated carrot and chopped walnuts. Smothered in classic cream cheese icing.

2kg Per Tray

4 Trays Per Box

💆 🖁 30 x 40cm

9 Months Frozen Shelf Life

10 Days Refrigerated Life

#### **Orange Tray Cake**

Moist cake packed with orange pieces with a rich creamy orange icing.

2kg Per Tray

4 Trays Per Box 30 x 40cm

9 Months Frozen Shelf Life

10 Days Refrigerated Life