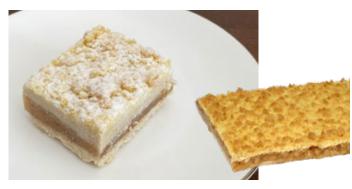

#### **Caramel Slice Tray Cake**

Hand pressed biscuit base layered with a sweet caramel filling finished with dark chocolate.

2.5kg Per Tray

4 Trays Per Box

∑ 30 x 40cm

9 Months Frozen Shelf Life

14 Days Refrigerated Life