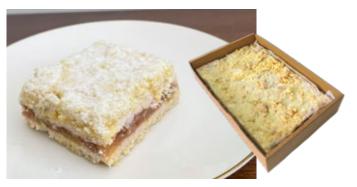

## **Cocnut Slice Tray Cake**

Moist coconut on a hand pressed base. Raspberry jam gives this a lovely sweet lift.

**2.75kg** Per Tray

**4** Trays Per Box **30 x 40cm** 

9 Months Frozen Shelf Life

7 Days Refrigerated Life