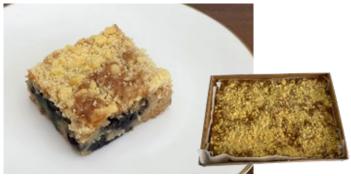

# **Apple Blueberry Crumble Tea Cake**

A moist and tender tea cake filled with juicy apples and blueberries topped with a crunchy crumble.

2.1kg Per Tray

4 Trays Per Box

<sup>K, 7</sup>
∠ 30 x 40cm

9 Months Frozen Shelf Life