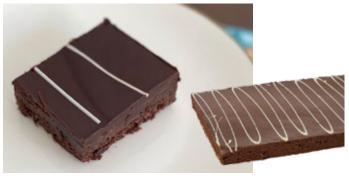

#### **Triple Chocolate Brownie**

A chewy chocolate base covered in smooth dark chocolate ganache and filled with white chocolate bits.

2.15kg Per Tray

4 Trays Per Box

∑ 30 x 40cm

9 Months Frozen Shelf Life