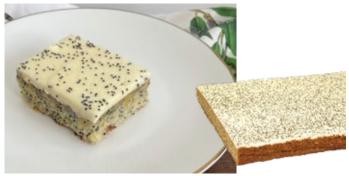

# **Orange and Poppy Seed Tray Cake**

A moist tangy cake, made with fresh oranges and crunchy poppyseeds throughout.

2.4kg Per Tray

4 Trays Per Box

30 x 40cm

9 Months Frozen Shelf Life

10 Days Refrigerated Life