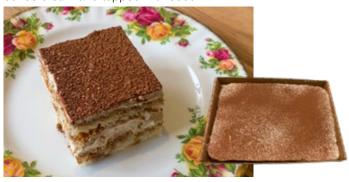

#### **Tiramisu Tray Cake**

Layers of sponge covered with a coffee masala sauce fill with coffee cream and topped with coco.

2kg Per Tray

3 Trays Per Box

<sup>K →</sup>
≤ 30 x 40cm

9 Months Frozen Shelf Life