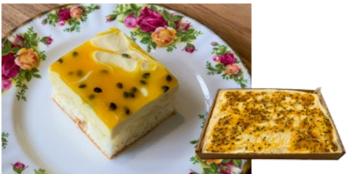

#### Passionfruit Cheesecake – Sponge Base

Creamy passionfruit cheesecake, passionfruit swirl sauce on a

2kg Per Tray

4 Trays Per Box

5 30 x 40cm

9 Months Frozen Shelf Life

3 Days Refrigerated Life