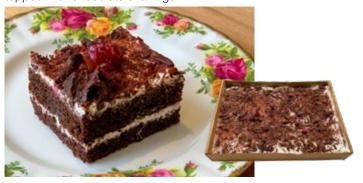

#### **Blackforest Gateaux Tray Cake**

Layers of Chocolate Cake filled with cherries and cream topped with chocolate shavings.

2kg Per Tray

3 Trays Per Box

∑ 30 x 40cm

9 Months Frozen Shelf Life