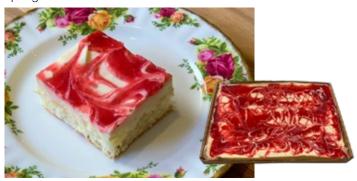

#### Strawberry Cheesecake – Sponge Base

Creamy Strawberry cheesecake, strawberry swirl sauce on a sponge base.

2kg Per Tray

4 Trays Per Box

👯 🖁 30 x 40cm

9 Months Frozen Shelf Life

3 Days Refrigerated Life