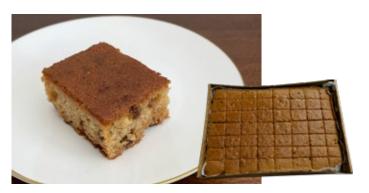

#### **Sticky Date Tray Cake**

Rich moist cake laden with dates - an old fashioned and much loved dessert. Can be served hot or cold.

2kg Per Tray

4 Trays Per Box

🖔 🖔 30 x 40cm

9 Months Frozen Shelf Life