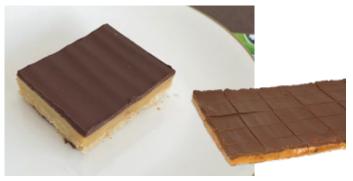

#### **Mud Slice**

An indulgent moist chocolate cake, covered in rich chocolate ganache. Very popular.

2.1kg Per Tray

4 Trays Per Box

∑ 30 x 40cm

9 Months Frozen Shelf Life

10 Days Refrigerated Life